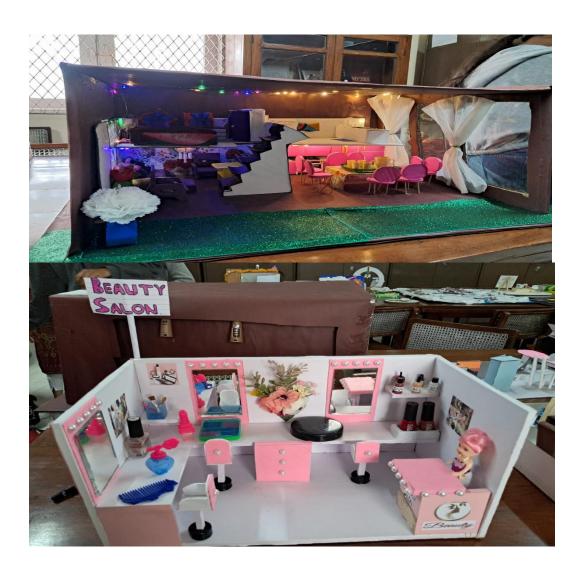

The SYBA students participated in Career guidance exhibition. They prepared a model of a career of their choice and presented in an innovative way. The careers like interior designing, dance academy, counselling, educators etc were presented.

The TYBA students participated in Best out of waste- teaching aid exhibition. They prepared a model for teaching school students with the waste products. They prepared and presented the models for English language, Science teaching, Geography, Math teaching etc

### PHOTOGRAPHS- Career Guidance and Best Out of Waste-Teaching Aids

Title: Career Guidance and Best Out of Waste-Teaching Aids

Date: Saturday, 18th January, 2024

Dr Hasina Shaikh Coordinator

Dr Hasina Shaikh Coordinator