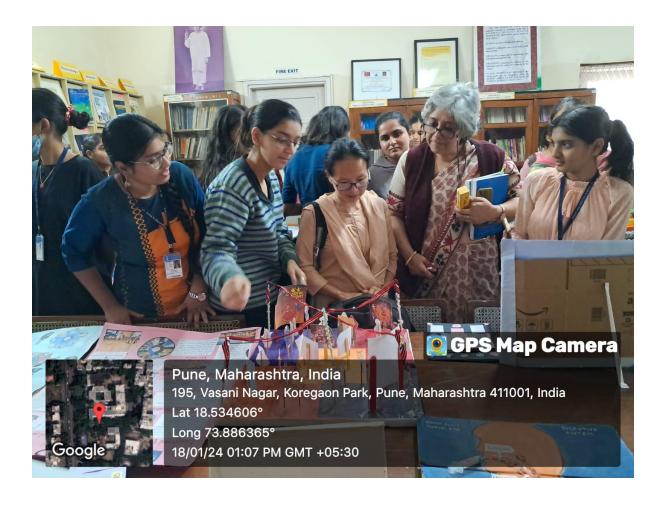

Report:

On 18<sup>th</sup> January 2024, Vice Principal, Dr Shalini Iyer inaugurated the Exhibition on Career Guidance and Teaching Aids. She appreciated the students and was impressed with the SYBA and TYBA students.

### PHOTOGRAPHS- Career Guidance and Best Out of Waste-Teaching Aids

Title: Career Guidance and Best Out of Waste-Teaching Aids

Date: Saturday, 18th January, 2024

Dr Hasina Shaikh Coordinator

Dr Hasina Shaikh Coordinator